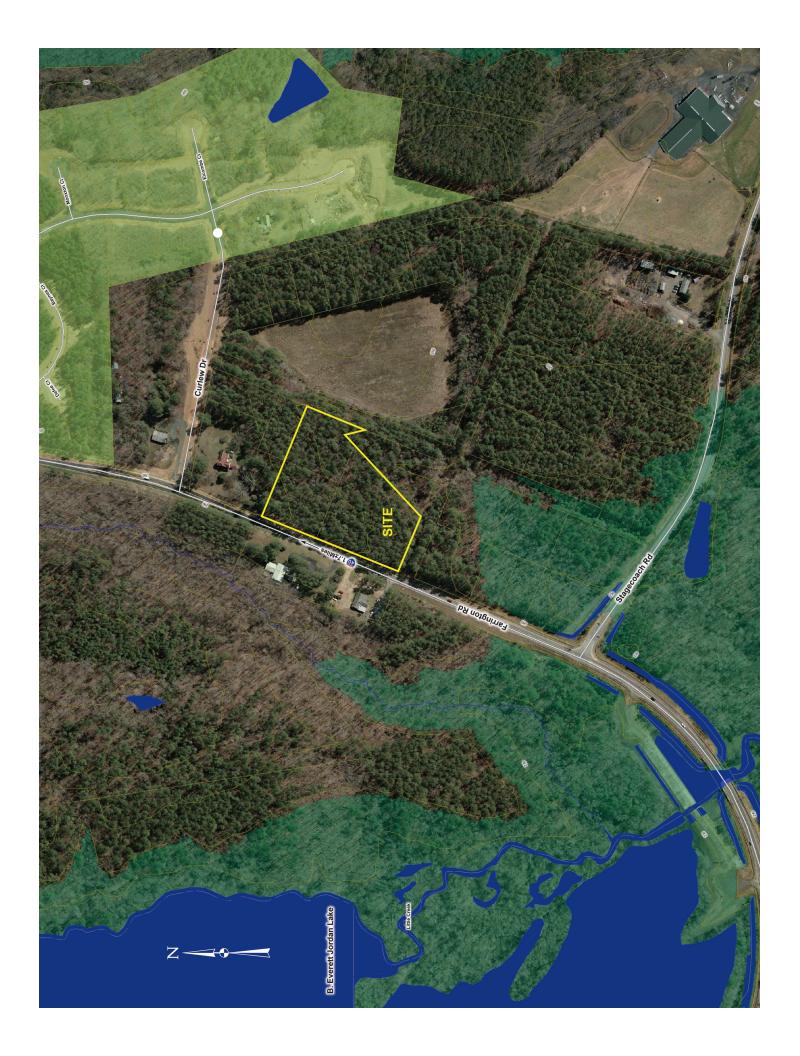

## 7315, 7325 & 7318 Farrington Rd. Chapel Hill, NC 27517

From Chapel Hill on Hwy. #54 toward I-40. **Directions:** 

Right at Light onto Farrington Road. 1.4± miles on the left.

Offered at: \$277,875.00

Acres: 3.705± (3 lots combined)

Tax value: \$121,261

Zoning: RR

PIN: 0707-02-59-6216, 0707-02-59-7290, 0707-02-59-5056

Parcel Ref No: 143247, 143251, 143246 Deed Book: 002719 Deed Page: 000875 Plat Book: 000043 Plat Page: 000020

Road Frontage: 500 ft.

Total Lot Dimensions: 500 x 400.3 x 212 x 67.33 x 377.96 x 200

Easy access to Hwy I-40

Water available Sewer nearby

Elementary: Durham - Creekside

Middle: Durham - Githens High: Durham - Jordan

Potential for minor special use permit for: church, day