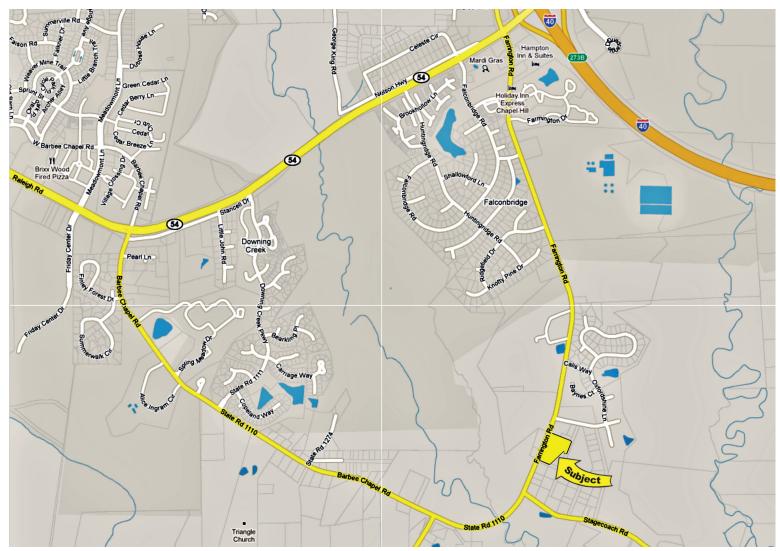

## 7315, 7325 & 7318 Farrington Rd. Chapel Hill, NC 27517

From Chapel Hill on Hwy. #54 toward I-40. **Directions:** 

Right at Light onto Farrington Road. 1.4± miles on the left.

Offered at: \$277,875.00

Acres: 3.705± (3 lots combined)